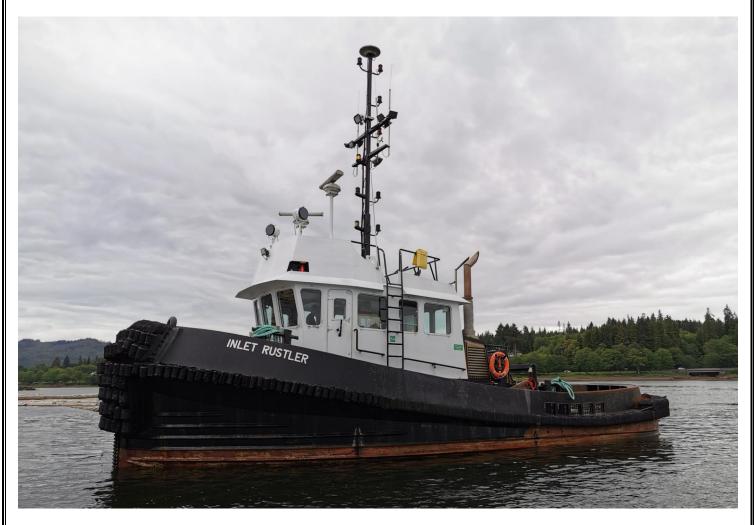

# **INLET RUSTLER**

## **GENERAL**

Owner Gowlland Towing Ltd
Designer A.G. McIlwain Ltd.
Built 2008
Certification Transport Canada
NC2, Limited HT3
Official No. 833270

### **DIMENSIONS**

 $\begin{array}{lll} \mbox{Length Overall} & 15.70\mbox{m } / \mbox{51'6"} \\ \mbox{Breadth} & 6.71\mbox{m } / \mbox{22'0"} \\ \mbox{Draft} & 2.98\mbox{m } / \mbox{9'8"} \\ \mbox{GRT} & 59.68 \end{array}$ 

## **ENGINES, PROPULSION, & PERFORMANCE**

Main Engines 2 x Mitsubishi S6R2
Total Power 895 kw / 1,200 BHP
Propulsion Twin screw, Kort nozzles
Bollard Pull 20.10 t
Propellers 3 blades 171.5cm / 67.5"

## **DECK EQUIPMENT**

Towing Winch North Isl Machine Works, Single drum
Tow Pin/Roller Assembly twin pin set
Tow Line 1 1/4" x 2,000'